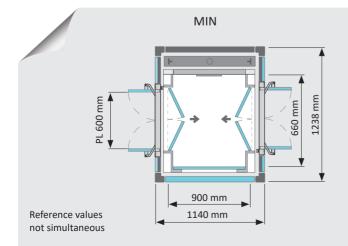

## IconLift data sheet

| General features                                |                                     |  |
|-------------------------------------------------|-------------------------------------|--|
| Load/capacity                                   | Up to 400 kg / 5 persons            |  |
| Travel                                          | Up to 12 m                          |  |
| Entrances                                       | 1 - 2 opposite                      |  |
| Stops (in line)                                 | Up to 5                             |  |
| Speed - Max                                     | 0,15 m/sec (9 m/min)                |  |
| Operation                                       | Automatic and hold-to-run button    |  |
| Noise level                                     | 47 dB max                           |  |
| Headroom                                        | 2300 mm min                         |  |
| Pit                                             | 50 mm                               |  |
| Runs/Hour suggested                             | 15 max                              |  |
| Power supply                                    | Single phase 230 Vac                |  |
| Electrical control panel                        | Serial type controller on-board     |  |
| Reference Standards                             | D.M. 2006/42/CE - EN81.41           |  |
| ihaft                                           |                                     |  |
| Self supporting anti-seismic structure          | Painting at choice                  |  |
| Shaft cladding                                  | Glass at choice                     |  |
| lar                                             |                                     |  |
| Screw side wall                                 | Laminate HPL finishes at choice     |  |
| Other walls                                     | Panoramic transparent glass walls   |  |
| Minimum car dimensions                          | 660 mm (L) x 900 mm (P)             |  |
| Maximum car dimensions                          | 910 mm (L) x 1300 mm (P)            |  |
| Car height                                      | 2050 mm                             |  |
| Customized dimensions                           | 10 mm step                          |  |
| Car and landing doors                           |                                     |  |
| Double swing manual full glass car doors        | Transparent glass                   |  |
| Double swing automatic full glass landing doors | Glass and powder painting at choice |  |
| Clear opening (PL x LH)                         | Min. 600 - Max 750 x LH 2000 mm     |  |
| Traction                                        |                                     |  |
|                                                 |                                     |  |