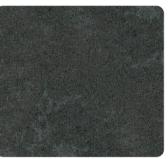

#### Caucaso

•

Modern finish with concrete effect

Strong character of firmness, modern and of sure tendency