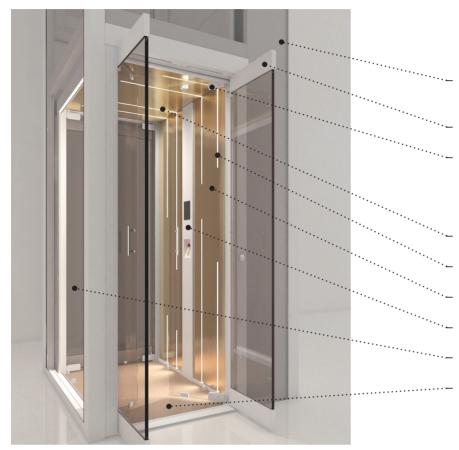

#### Indoor homelift

IconLift elevators have been designed specifically for the interior of your home: minimally invasive structures, extensive use of glazed surfaces to ensure transparency and brightness.

## Automatic doors at landing floors

IconLift platforms have standard **automatic glass-swing doors** which guarantee a remarkable aesthetic impact, maximum transparency, visibility and passive safety.

#### Full glass structure

IconLift is supplied in an anti-seismic steel supporting structure. This element has been carefully designed. It is offered with the **exclusive full-glass structure for all its height**! This solution is enhanced with the use of smoked glass.

## IconLift standard equipment

Panoramic supporting structure (with glass of your choice)

Automatic landing doors

Car doors (version without car doors available for extra EU countries and for EU countries with hold-to-run operation only)

Ceiling

Lighting with LED strips

Wall and ceiling with same finishes

COP with touch screen

Panoramic car walls with transparent glass

Floor

Ceiling and lighting

Continuous LED lighting strips between ceiling and wall.

#### Landing and car doors

**Double swing landing doors** in laminated glass; fully automatic opening and closing.

Chanding doors finishes: glass choice in combination with the set-up painted with the same color as the structure.

Manual double swing **car doors** in laminated glass with glass handles.

Cabin door finishes: transparent glass.

|     |          | Derman<br>koult<br>1<br>0 |   | Contraction<br><u>kontike</u><br>(1)<br>(0) | (C) exercise<br><u>konit</u><br>(1)<br>(0) |
|-----|----------|---------------------------|---|---------------------------------------------|--------------------------------------------|
| (A) | <b>e</b> | ( <b>)</b>                | 0 |                                             |                                            |
|     |          |                           |   |                                             |                                            |
|     |          |                           |   |                                             |                                            |
|     |          |                           |   |                                             |                                            |
|     |          |                           |   |                                             |                                            |