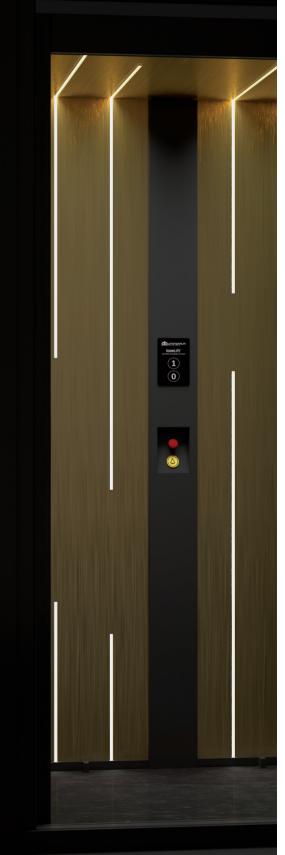

## COP

Full height COP with touchscreen keypad. Alarm and stop buttons set in a special niche.

- COP finishes to choose between stainless steel and powder coating
- 🖒 Width 250 mm

#### Standard configuration

- Touch screen control panel
- Overload acoustic and light signals
- △ Alarm button
- Emergency stop button
- Emergency light
- Phone dialer

### Type of Buttons

- Control buttons (∅ 29.6 mm) with Braille indication
- Matt stainless steel finish
- C Round ring in glossy finish (∅ 36.8 mm)
- White backlighting