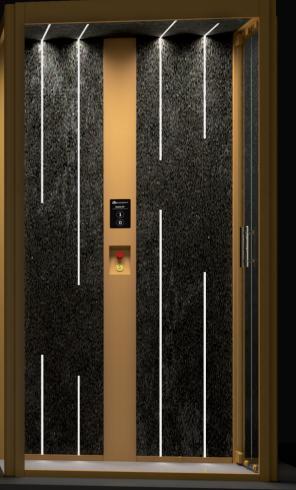

#### Caucaso

•

Modern finish with concrete effect

Strong character of firmness, modern and of sure tendency

"Prestige Collection" HPL laminate

549 Caucaso - Concrete effect

545 Vulcano

1388 Zebrano wood

1870 Chocolat