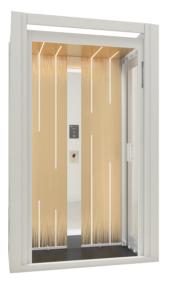

#### Indoor homelift

IconLift elevators have been designed specifically for the interior of your home: minimally invasive structures, extensive use of glazed surfaces to ensure transparency and brightness.

#### Full glass structure

IconLift is supplied in an anti-seismic steel supporting structure. This element has been carefully designed. It is offered with the **exclusive full-glass structure for all its height**! This solution is enhanced with the use of smoked glass.

#### Landing and car doors

**Double swing landing doors** in laminated glass; fully automatic opening and closing.

Chanding doors finishes: glass choice in combination with the set-up painted with the same color as the structure.

Manual double swing **car doors** in laminated glass with glass handles.

Cabin door finishes: transparent glass.

|     |          | Derman<br>koult<br>1<br>0 |   | Contraction<br><u>kontike</u><br>(1)<br>(0) | (C) exercise<br><u>konit</u><br>(1)<br>(0) |
|-----|----------|---------------------------|---|---------------------------------------------|--------------------------------------------|
| (A) | <b>e</b> | ( <b>)</b>                | 0 |                                             |                                            |
|     |          |                           |   |                                             |                                            |
|     |          |                           |   |                                             |                                            |
|     |          |                           |   |                                             |                                            |
|     |          |                           |   |                                             |                                            |