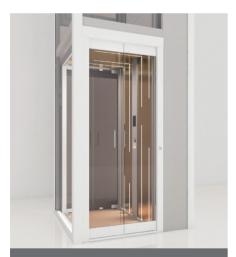

## **IconLift**<sup>®</sup> Superlative homelift for your home

style icon

#### Elegance and style

IconLift represents the homelift with a refined and elegant design. Thanks to its unique style it is suitable for any context, from classic to modern, contributing to the enhancement of every kind of environment.

#### Furnishing accessory

IconLift is the domestic lift brought to its highest level. From a functional object to part of the new living idea. The Italian interior design can now count on the IconLift elevator.

#### Indoor homelift

IconLift elevators have been designed specifically for the interior of your home: minimally invasive structures, extensive use of glazed surfaces to ensure transparency and brightness.

#### Full glass structure

IconLift is supplied in an anti-seismic steel supporting structure. This element has been carefully designed. It is offered with the **exclusive full-glass structure for all its height**! This solution is enhanced with the use of smoked glass.