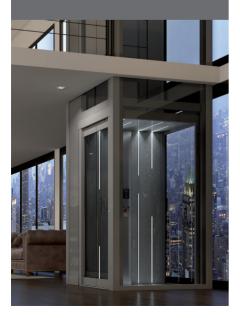

#### Exclusive design

Unique in design, IconLift offers lines and angles of continuous light without any interruption, creating the perfect harmony between wall and ceiling.

#### Environments

The cosmopolitan design has awesome shapes and colors.

The large standard glazed walls, doors and continuous glass structure allows its integration in any environment.

#### Full glass structure

IconLift is supplied in an anti-seismic steel supporting structure. This element has been carefully designed. It is offered with the **exclusive full-glass structure for all its height**! This solution is enhanced with the use of smoked glass.