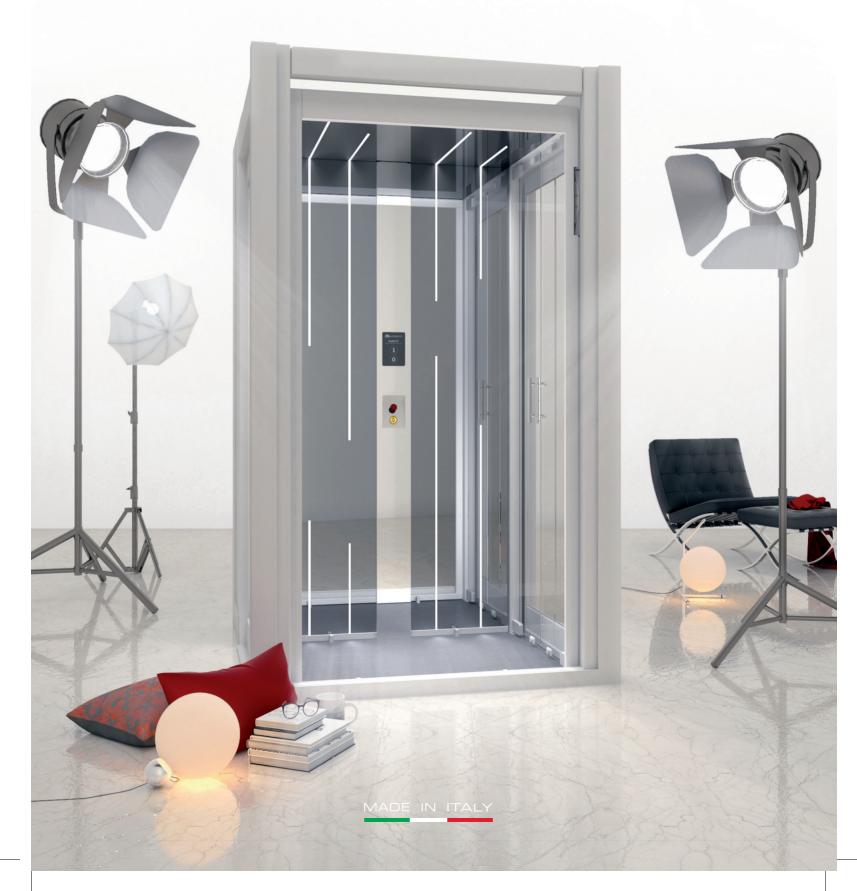

#### Environments

The cosmopolitan design has awesome shapes and colors.

The large standard glazed walls, doors and continuous glass structure allows its integration in any environment.

#### Indoor homelift

IconLift elevators have been designed specifically for the interior of your home: minimally invasive structures, extensive use of glazed surfaces to ensure transparency and brightness.

#### Full glass structure

IconLift is supplied in an anti-seismic steel supporting structure. This element has been carefully designed. It is offered with the **exclusive full-glass structure for all its height**! This solution is enhanced with the use of smoked glass.

#### It takes up a minimum space

Thanks to its technology, IconLift can be installed within a minimal space.

We leave more space in your home as IconLift does not require any machine room or cabinet to contain the motor: IconLift includes everything inside the installation spaces. MRL - Machine Room Less!