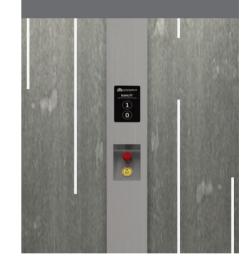

## COP

Full height COP with touchscreen keypad. Alarm and stop buttons set in a special niche.

- COP finishes to choose between stainless steel and powder coating
- 🖒 Width 250 mm

#### Standard configuration

- Touch screen control panel
- Overload acoustic and light signals
- △ Alarm button
- Emergency stop button
- Emergency light
- Phone dialer

### Type of Buttons

- Control buttons (∅ 29.6 mm) with Braille indication
- Matt stainless steel finish
- C Round ring in glossy finish (∅ 36.8 mm)
- White backlighting