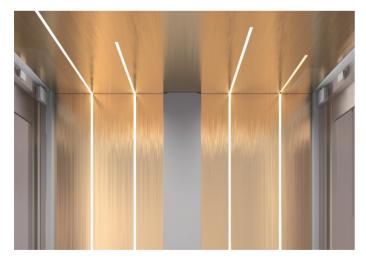

Ceiling

Lighting with LED strips

Wall and ceiling with same finishes

COP with touch screen

Panoramic car walls with transparent glass

Floor

Ceiling and lighting

Continuous LED lighting strips between ceiling and wall.