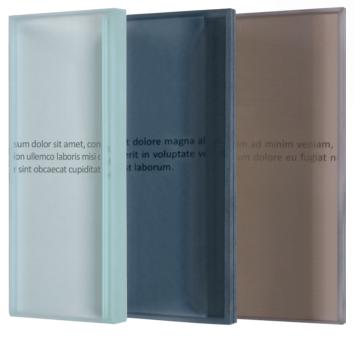

#### Caucaso

•

Modern finish with concrete effect

Strong character of firmness, modern and of sure tendency

#### Chocolat

An intense and passionate color Warm, innovative and captivating

#### Vulcano

A modern tone and actualized thanks to the surface of volcanic rock

Powerful and intense

"Prestige Collection" HPL laminate

549 Caucaso - Concrete effect

545 Vulcano

1388 Zebrano wood

1870 Chocolat