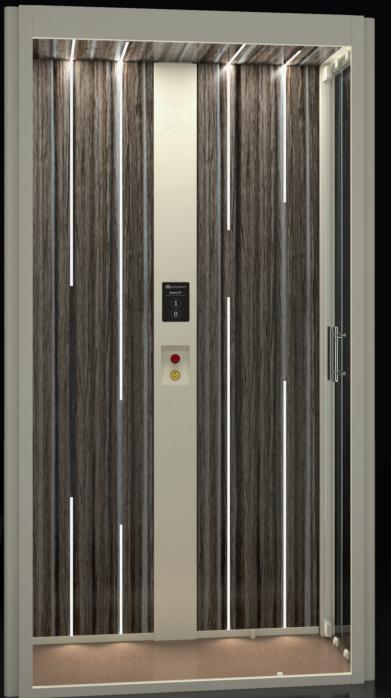

#### Materials

Every detail has been thoroughly studied by our designers. Ceiling and the wall have the same material to give aesthetic continuity. They have been carefully selected to be placed in your home: IconLift will amaze you.

#### Zebrano wood

A characteristic and modern wood Unique and unmistakable

Lifestyle

We express our culture through our IconLift. Search for beauty, technology, comfort: IconLift is Italian art in motion. It's a choice. It's a lifestyle.

#### Chocolat

An intense and passionate color Warm, innovative and captivating