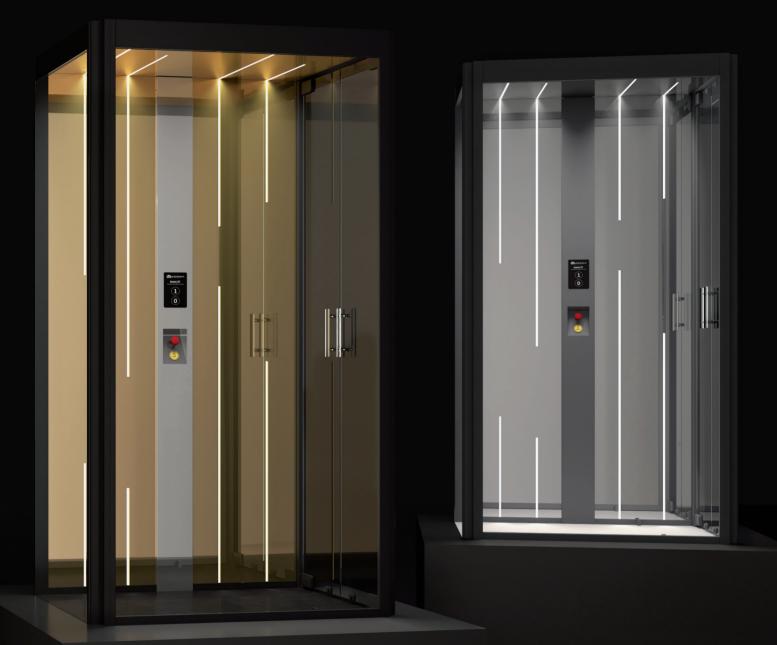

#### Full glass structure

IconLift is supplied in an anti-seismic steel supporting structure. This element has been carefully designed. It is offered with the **exclusive full-glass structure for all its height**! This solution is enhanced with the use of smoked glass.

## Glasses

For landing doors and steel structure

Natural

Smoked Grey

Smoked Bronze

## Automatic doors at landing floors

IconLift platforms have standard **automatic glass-swing doors** which guarantee a remarkable aesthetic impact, maximum transparency, visibility and passive safety.