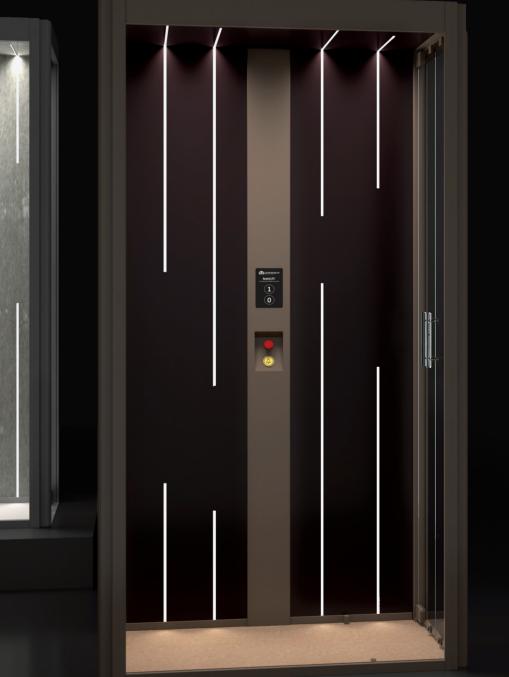

#### Caucaso

•

Modern finish with concrete effect

Strong character of firmness, modern and of sure tendency

#### Chocolat

An intense and passionate color Warm, innovative and captivating

#### Vulcano

A modern tone and actualized thanks to the surface of volcanic rock

Powerful and intense

"Prestige Collection" HPL laminate

549 Caucaso - Concrete effect

545 Vulcano

1388 Zebrano wood

1870 Chocolat