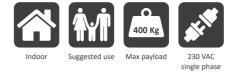

## IconLift data sheet

| General features                                |                                     |  |
|-------------------------------------------------|-------------------------------------|--|
| Load/capacity                                   | Up to 400 kg / 5 persons            |  |
| Travel                                          | Up to 12 m                          |  |
| Entrances                                       | 1 - 2 opposite                      |  |
| Stops (in line)                                 | Up to 5                             |  |
| Speed - Max                                     | 0,15 m/sec (9 m/min)                |  |
| Operation                                       | Automatic and hold-to-run button    |  |
| Noise level                                     | 47 dB max                           |  |
| Headroom                                        | 2300 mm min                         |  |
| Pit                                             | 50 mm                               |  |
| Runs/Hour suggested                             | 15 max                              |  |
| Power supply                                    | Single phase 230 Vac                |  |
| Electrical control panel                        | Serial type controller on-board     |  |
| Reference Standards                             | D.M. 2006/42/CE - EN81.41           |  |
| ihaft                                           |                                     |  |
| Self supporting anti-seismic structure          | Painting at choice                  |  |
| Shaft cladding                                  | Glass at choice                     |  |
| lar                                             |                                     |  |
| Screw side wall                                 | Laminate HPL finishes at choice     |  |
| Other walls                                     | Panoramic transparent glass walls   |  |
| Minimum car dimensions                          | 660 mm (L) x 900 mm (P)             |  |
| Maximum car dimensions                          | 910 mm (L) x 1300 mm (P)            |  |
| Car height                                      | 2050 mm                             |  |
| Customized dimensions                           | 10 mm step                          |  |
| Car and landing doors                           |                                     |  |
| Double swing manual full glass car doors        | Transparent glass                   |  |
| Double swing automatic full glass landing doors | Glass and powder painting at choice |  |
| Clear opening (PL x LH)                         | Min. 600 - Max 750 x LH 2000 mm     |  |
| Traction                                        |                                     |  |
|                                                 |                                     |  |