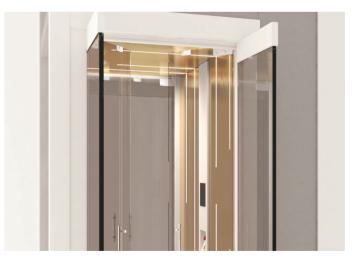

#### Exclusive design

Unique in design, IconLift offers lines and angles of continuous light without any interruption, creating the perfect harmony between wall and ceiling.

#### Environments

The cosmopolitan design has awesome shapes and colors.

The large standard glazed walls, doors and continuous glass structure allows its integration in any environment.

#### Full glass structure

IconLift is supplied in an anti-seismic steel supporting structure. This element has been carefully designed. It is offered with the **exclusive full-glass structure for all its height**! This solution is enhanced with the use of smoked glass.