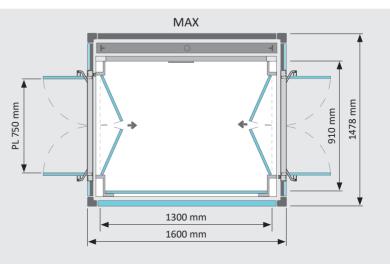

## IconLift data sheet

| General features                                |                                     |  |
|-------------------------------------------------|-------------------------------------|--|
| Load/capacity                                   | Up to 400 kg / 5 persons            |  |
| Travel                                          | Up to 12 m                          |  |
| Entrances                                       | 1 - 2 opposite                      |  |
| Stops (in line)                                 | Up to 5                             |  |
| Speed - Max                                     | 0,15 m/sec (9 m/min)                |  |
| Operation                                       | Automatic and hold-to-run button    |  |
| Noise level                                     | 47 dB max                           |  |
| Headroom                                        | 2300 mm min                         |  |
| Pit                                             | 50 mm                               |  |
| Runs/Hour suggested                             | 15 max                              |  |
| Power supply                                    | Single phase 230 Vac                |  |
| Electrical control panel                        | Serial type controller on-board     |  |
| Reference Standards                             | D.M. 2006/42/CE - EN81.41           |  |
| ihaft                                           |                                     |  |
| Self supporting anti-seismic structure          | Painting at choice                  |  |
| Shaft cladding                                  | Glass at choice                     |  |
| lar                                             |                                     |  |
| Screw side wall                                 | Laminate HPL finishes at choice     |  |
| Other walls                                     | Panoramic transparent glass walls   |  |
| Minimum car dimensions                          | 660 mm (L) x 900 mm (P)             |  |
| Maximum car dimensions                          | 910 mm (L) x 1300 mm (P)            |  |
| Car height                                      | 2050 mm                             |  |
| Customized dimensions                           | 10 mm step                          |  |
| Car and landing doors                           |                                     |  |
| Double swing manual full glass car doors        | Transparent glass                   |  |
| Double swing automatic full glass landing doors | Glass and powder painting at choice |  |
| Clear opening (PL x LH)                         | Min. 600 - Max 750 x LH 2000 mm     |  |
| Traction                                        |                                     |  |
|                                                 |                                     |  |