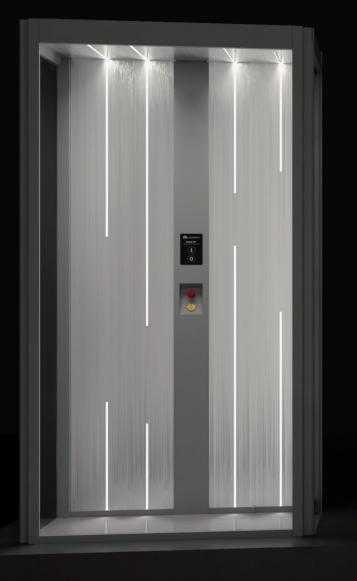

#### Exclusive design

Unique in design, IconLift offers lines and angles of continuous light without any interruption, creating the perfect harmony between wall and ceiling.

#### Indoor homelift

IconLift elevators have been designed specifically for the interior of your home: minimally invasive structures, extensive use of glazed surfaces to ensure transparency and brightness.

Ceiling

Lighting with LED strips

Wall and ceiling with same finishes

COP with touch screen

Panoramic car walls with transparent glass

Floor

Ceiling and lighting

Continuous LED lighting strips between ceiling and wall.