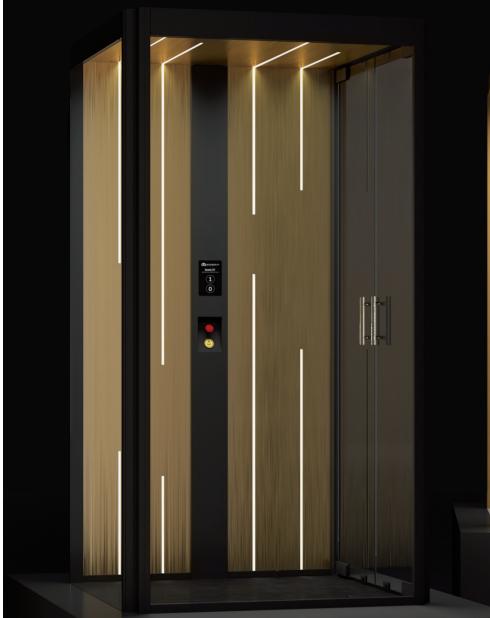

#### Satin gold

The satin finish provides refinement on the surface of the noble metal

#### Satin steel

A modern classic to reflect light in a specular and widespread way

> Technological and always cool

#### Shiny gold

The most appreciated precious color with an irresistible charm

Gold is the color of the sun: light, warmth and vitality

#### Walls and ceiling

"Steel and Gold Collection" HPL laminate

727 Satin steel

Polished gunsteel

Satin gold

881 Shiny gold

Floors "Eternal Collection" PVC flooring

13772 **Eternal Brushed Aluminium** 