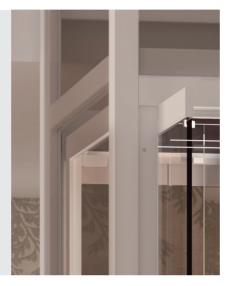

## Automatic doors at landing floors

IconLift platforms have standard **automatic glass-swing doors** which guarantee a remarkable aesthetic impact, maximum transparency, visibility and passive safety.

Unlike automatic sliding doors, automatic swing doors do not need any space at side, **optimizing every single centimeter**.

We offer two types of car entrances: single, which means entering and exiting from the same side, or through entrances providing the exit on the opposite side.

#### Landing and car doors

**Double swing landing doors** in laminated glass; fully automatic opening and closing.

Chanding doors finishes: glass choice in combination with the set-up painted with the same color as the structure.

Manual double swing **car doors** in laminated glass with glass handles.

Cabin door finishes: transparent glass.

|     |          | Derman<br>koult<br>1<br>0 |   | Contraction<br><u>kontike</u><br>(1)<br>(0) | (C) exercise<br><u>konit</u><br>(1)<br>(0) |
|-----|----------|---------------------------|---|---------------------------------------------|--------------------------------------------|
| (A) | <b>e</b> | ( <b>)</b>                | 0 |                                             |                                            |
|     |          |                           |   |                                             |                                            |
|     |          |                           |   |                                             |                                            |
|     |          |                           |   |                                             |                                            |
|     |          |                           |   |                                             |                                            |